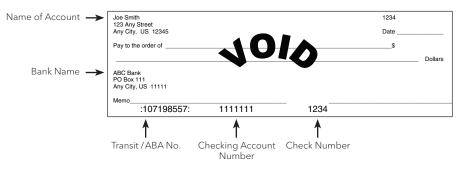

#### 2. BANK INFORMATION

I (we) hereby authorize Athene to initiate debit entries as follows:

| Account Name (as it appears on the account)           | Bank Name                                |  |  |  |
|-------------------------------------------------------|------------------------------------------|--|--|--|
| Routing /Transit / ABA Number (Bottom left of check): | Account Number (Bottom center of check): |  |  |  |

If you are unsure about the correct way to complete the form, please reference the following sample check information.